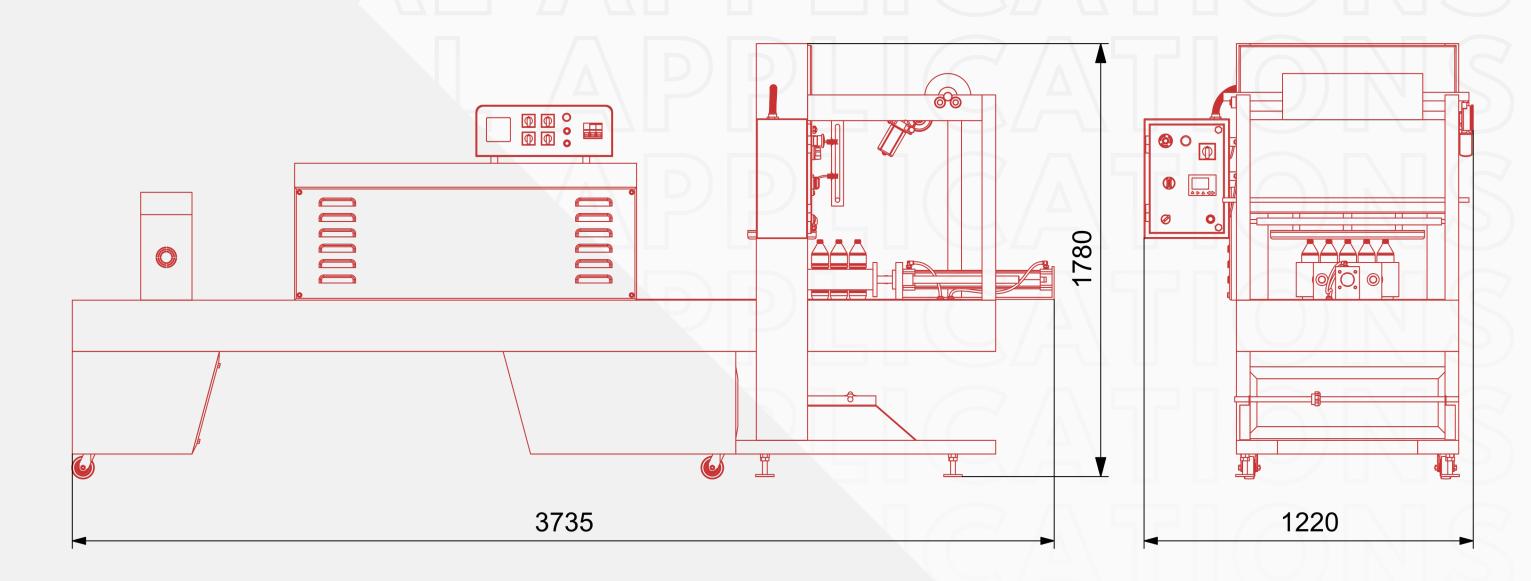

## **DIMENSIONS**

#### **TECHNICAL SPECIFICATIONS**

| Web Sealer Size (L x W x H)  | 42" x 30" x 74"                    | Temperature Range          | 400 Degree                                          |
|------------------------------|------------------------------------|----------------------------|-----------------------------------------------------|
| Sealing Size                 | 26" (Hot Knife Technology)         | Heater                     | 30" (U type Finch)                                  |
| Film Sealing Heater          | 1kw 1 Heater (S.S. Tubuler Heater) | Power                      | 3 Ph. + N                                           |
| Working Height               | 16"                                | Power Consumption          | 13 kw / 18 H.P.                                     |
| Working Air Pressure         | 7 Kg.                              | M.O.C.                     | M.S. Powder Coated                                  |
| Pneumatic Componants         | Janatics                           | Total Machine Weight       | ~ 375 Kg.                                           |
| Conveyor                     | M.S. Rod type with silicon sleeve  | Maximum Packing Dimensions | 18" x 13" (W x H)                                   |
| Conveyor Motor               | 0.5 H.P. D.C. (1500 RPM)           | Packing Speed              | ~ 6 Pack per Minute                                 |
| Conveyor Load Capacity       | 150 Kg.                            |                            |                                                     |
| Conveyor Speed               | Variable (D.C. Drive)              | Packing Material           | L.D. Shrink Film                                    |
| No. of Heaters & Heater Watt | 30" (9 Pcs.) (1500 w)              | Extra Requirement          | Air Compressor (3 H.P.) (in the scope of purchaser) |