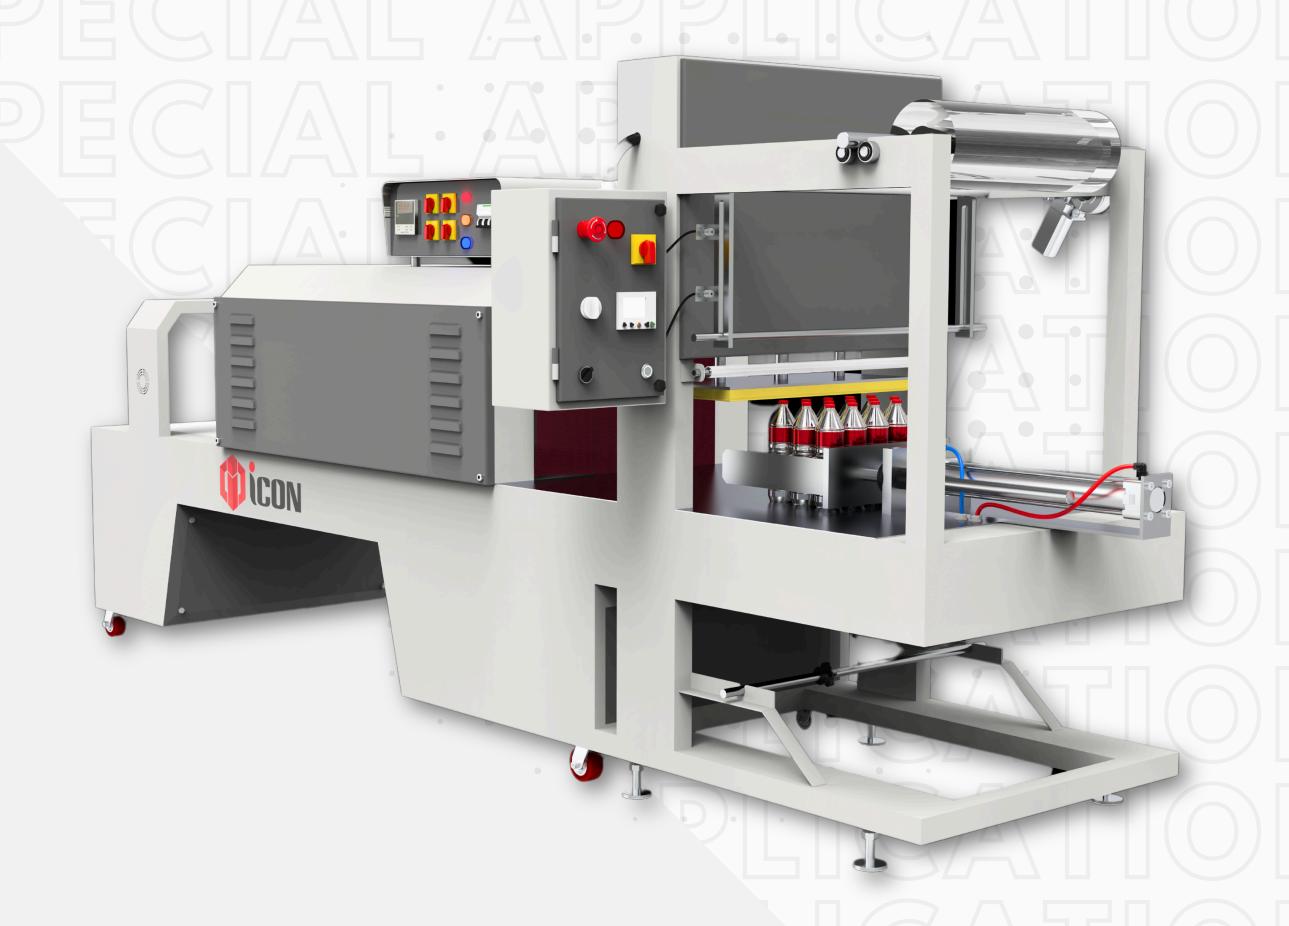

# WEB SEALING MACHINE

High Production
Output

Secured Shrinking

Easy to use

Consistent Quality

International Standards

A Web Sealer Machine with Shrink Tunnel is designed for high-volume packaging, combining robust sealing with precise shrink wrapping. It efficiently wraps and seals products in shrink film, followed by uniform heat application in the tunnel for a tight, professional finish. Ideal for heavyduty applications, it enhances product protection and presentation.

It offers high-speed operation, durable sealing, and uniform shrinkage with adjustable settings for various product sizes and shrink films.

It is used in industries like FMCG, beverages, electronics, and logistics for secure, protective, and visually appealing bulk packaging.

## **Easy to Operate**

Designed with simplicity, our machine features an intuitive smart interface and straightforward controls, ensuring easy operation for all experience levels.

#### **TECHNICAL SPECIFICATIONS**

| Web Sealer Size (L x W x H)  | 42" x 30" x 74"                    | Temperature Range          | 400 Degree                                          |
|------------------------------|------------------------------------|----------------------------|-----------------------------------------------------|
| Sealing Size                 | 26" (Hot Knife Technology)         | Heater                     | 30" (U type Finch)                                  |
| Film Sealing Heater          | 1kw 1 Heater (S.S. Tubuler Heater) | Power                      | 3 Ph. + N                                           |
| Working Height               | 16"                                | Power Consumption          | 13 kw / 18 H.P.                                     |
| Working Air Pressure         | 7 Kg.                              | M.O.C.                     | M.S. Powder Coated                                  |
| Pneumatic Componants         | Janatics                           | Total Machine Weight       | ~ 375 Kg.                                           |
| Conveyor                     | M.S. Rod type with silicon sleeve  | Maximum Packing Dimensions | 18" x 13" (W x H)                                   |
| Conveyor Motor               | 0.5 H.P. D.C. (1500 RPM)           | Packing Speed              | ~ 6 Pack per Minute                                 |
| Conveyor Load Capacity       | 150 Kg.                            |                            |                                                     |
| Conveyor Speed               | Variable (D.C. Drive)              | Packing Material           | L.D. Shrink Film                                    |
| No. of Heaters & Heater Watt | 30" (9 Pcs.) (1500 w)              | Extra Requirement          | Air Compressor (3 H.P.) (in the scope of purchaser) |